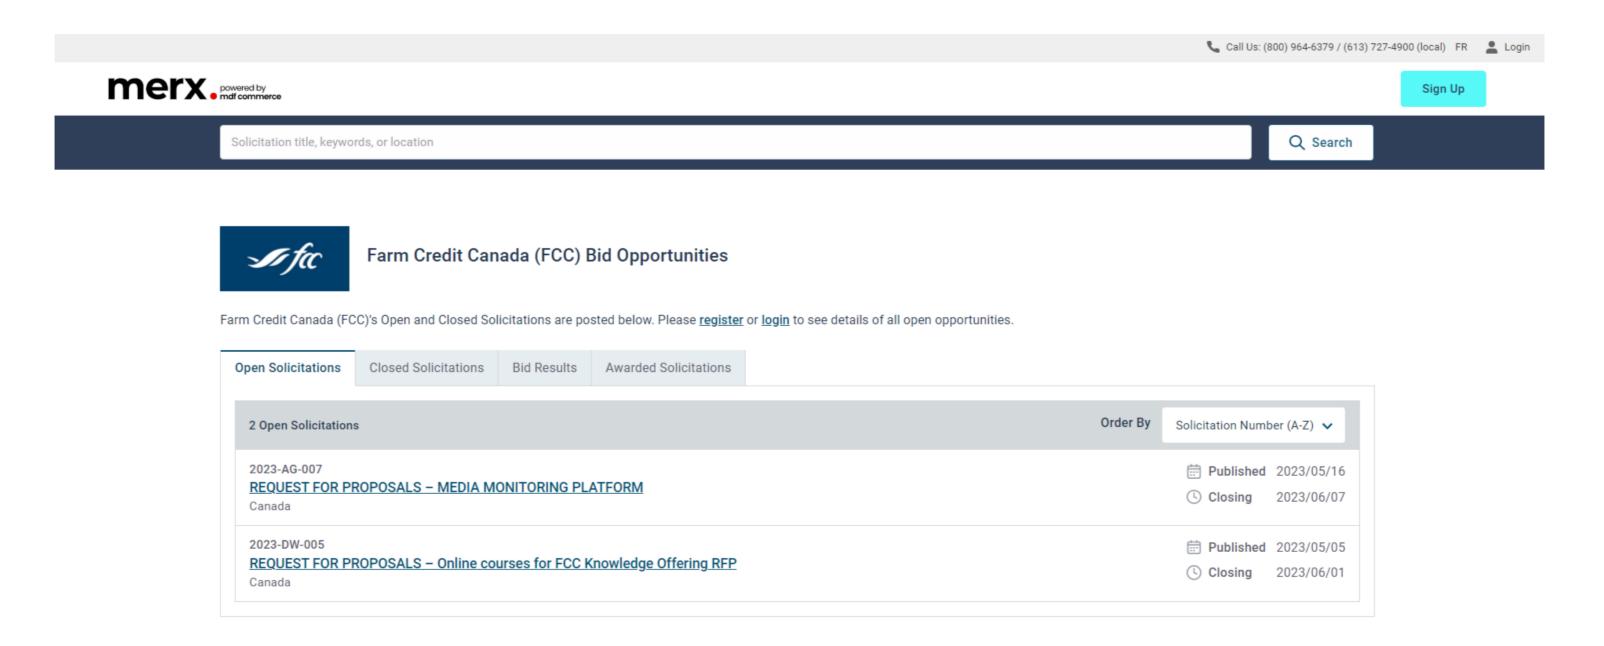

# Farm Credit Canada solicitations on merx

#### http://www.merx.com//farmcreditcanadafcc