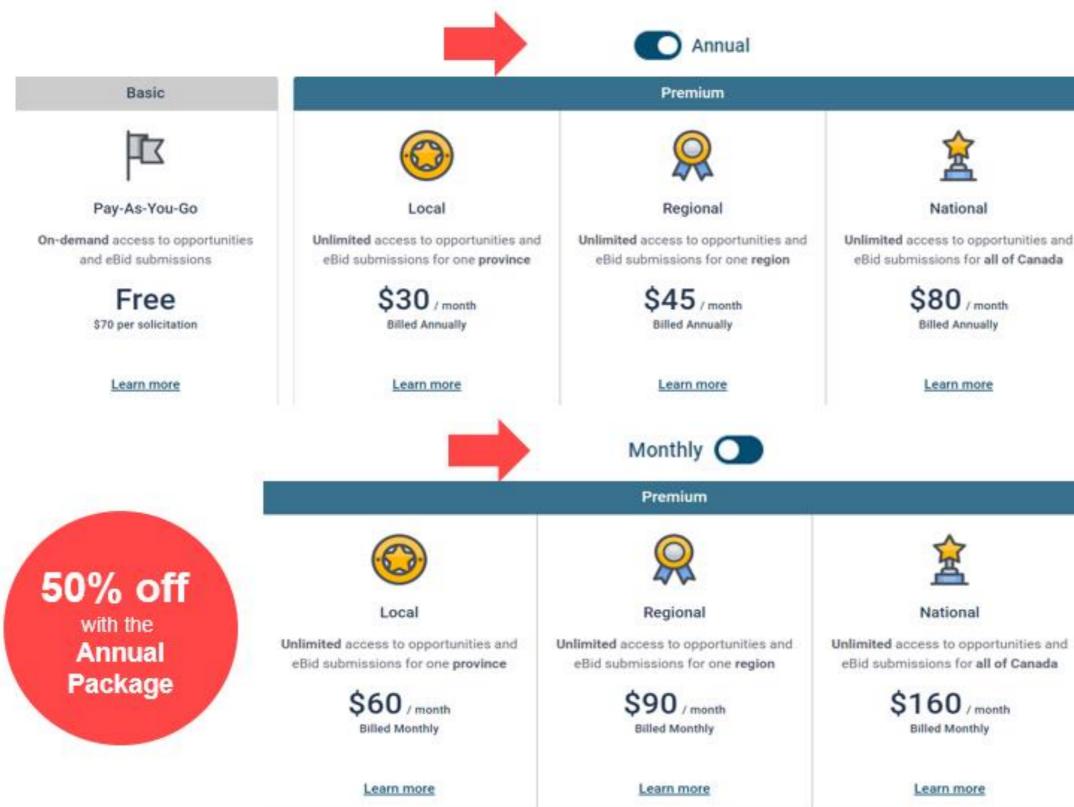

# Membership Packages – Canadian Tenders

Plans are based on the regions you want to target

Unlimited Document Downloads

Unlimited eBid\* submissions

Potential Partnerships\* Sub-contracting opportunities

Unlimited saved searches

Up to 10 Daily Search Notifications

Create your **Custom Profile** 

**Region based** plans

All plans include Northern Canada