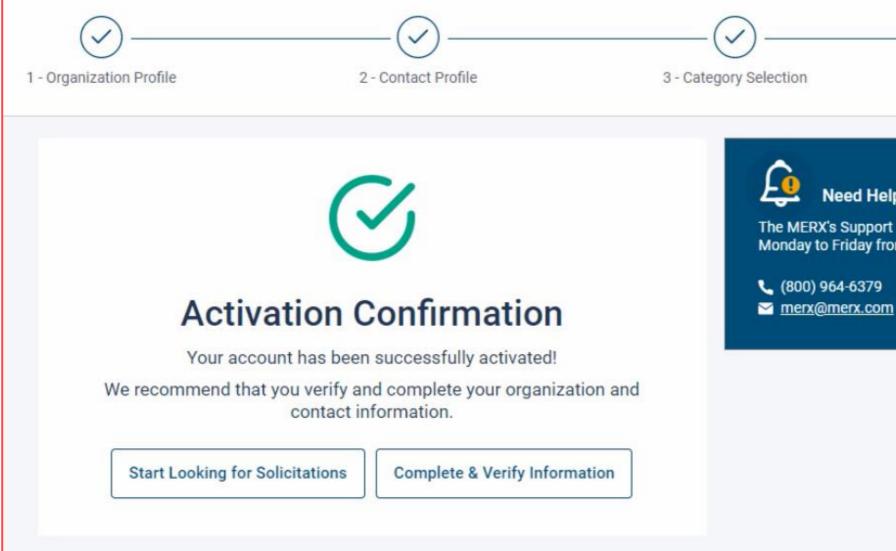

## **Account activated**

#### Need Help?

The MERX's Support Department is available Monday to Friday from 9:00 AM to 5:00 PM EST.